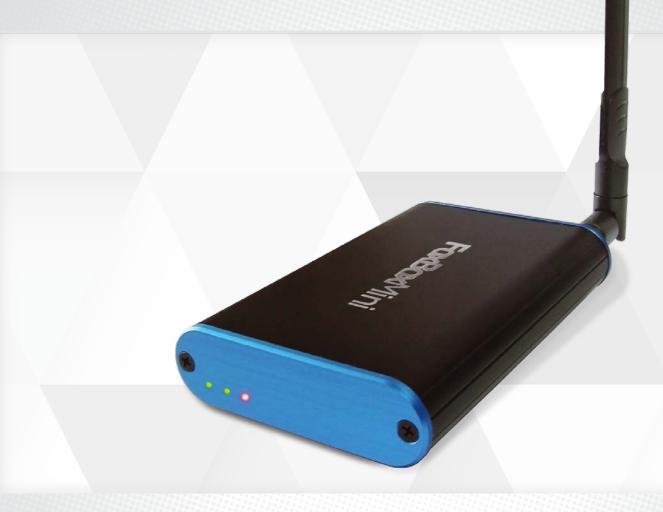

# FOXBOX MINI

COST EFFECTIVE DUAL SIM 3G HARDWARE SMS GATEWAY Informational brochure

SMS FoxBox MINI is a really tiny, cost effective DUAL SIM Hardware SMS Gateway designed to send and receive SMS using a common SIM card through web, mail server, classic and distributed applications.