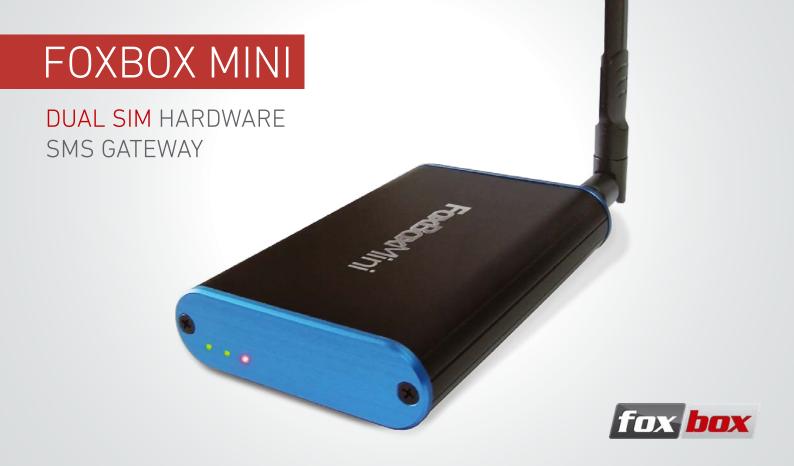

# FOXBOX MINI

COST EFFECTIVE DUAL SIM 3G HARDWARE SMS GATEWAY Informational brochure

SMS FoxBox MINI is a really tiny, cost effective DUAL SIM Hardware SMS Gateway designed to send and receive SMS using a common SIM card through web, mail server, classic and distributed applications.